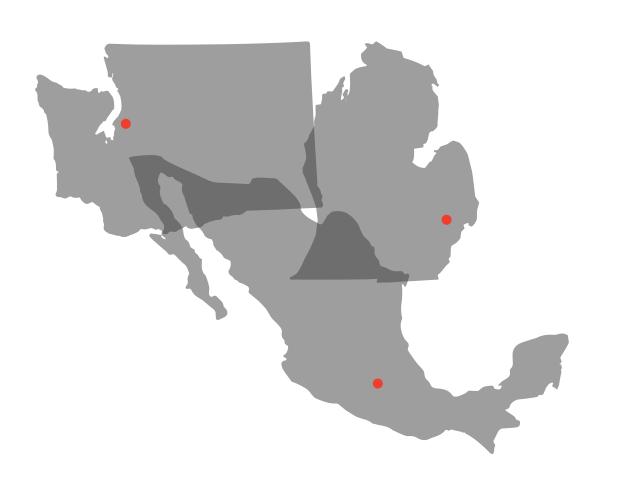

#### Seattle, Detroit, & Mexico City

# CITIES OF FOCUS

## RESEARCH ON SEATTLE

Total 652,405 Population Homeless 9,294 Population

# RESEARCH **ON DETROIT**

Total 688,701 Population Homeless 34,642 Population

# RESEARCH ON MEXICO CITY

Total Population 8.811 Million

Homeless Population 3.524 Million